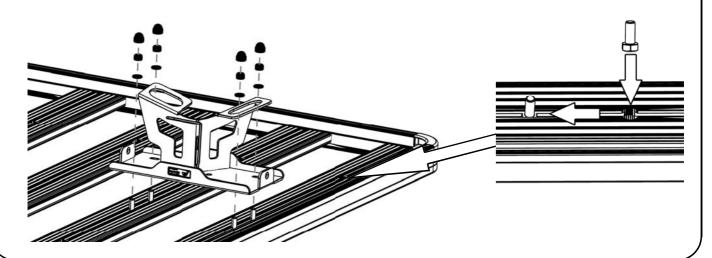

## MOUNTING YOUR POTJIE POT HOLDER & POT

(A) Decide where on your Rack you would like to mount your Potjie Pot Holder. The Holder needs to mount across two slats as shown below. On each of the chosen slats, slide two M8 x 20 Hex Bolts into the Slats T-channel through the machined slots as illustrated. Place the Holder over the Hex Bolts and position the Holder from left to right as required. Secure the Holder in position using four M8 Flat Washers and Four M8 Nyloc Nuts. Place a plastic Nut Cap over each of the Nyloc Nuts.