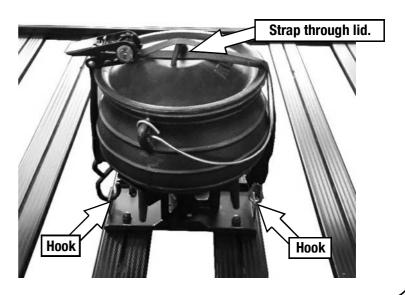

(B) Place the Potjie Pot into the holder and secure in position using the Ratchet Strap supplied as shown.