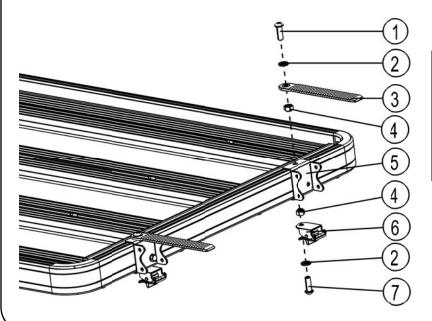

#### You will need:

- 13mm Flat and Socket Wrench
- 5mm Hex Key

| Item # | Quantity | Description            |
|--------|----------|------------------------|
| 1      | 2        | M8x25 BUTTON HEAD BOLT |
| 2      | 4        | M8 FLAT WASHER         |
| 3      | 2        | LADDER STRAP           |
| 4      | 4        | M8 NYLOC NUT           |
| 5      | 2        | SPADE BRACKET          |
| 6      | 2        | RATCHET BUCKLE         |
| 7      | 2        | M8x30 BUTTON HEAD BOLT |

## FIT SPADE BRACKETS - SLIMLINE II RACK

( $oldsymbol{A}$ ) Decide where on your rack you would like to mount your spade.

On the chosen side, slide two M8 Nyloc Nuts (Item 4) into the T-slot channel. One M8 Nyloc Nut will be used for each Base Bracket. The spacing of the Nyloc Nuts will depend on the length of your Spade and where the position of the hole in the bottom of the Side Profile is located.

( **B** ) Place one of the Spade Brackets (Item 4) over the outside of the side profile of your rack. Line up the hole in the bottom of the bracket with the hole found between two slats on the bottom lip of the side profile. Secure the Ratchet Buckle (Item 6) and Spade Bracket to the rack using a M8 x30 Button Head Bolt, M8 Flat Washer and M8 Nyloc Nut (Items 2, 4, 7).

Lineup one of the M8 Nyloc Nuts inserted in Step 2A with the hole in the top of the Spade Bracket and fasten the Ladder Strap (Item 3, Rib side facing up) to the rack using a M8 x25 Button Head Bolt and Mb Flat Washer (items 1& 2).

**Repeat for second Spade Bracket.** 

NOTE: You will need to distance the second Spade bracket, according to the length of your Spade handle and where it lines up with a hole in the bottom of the side profile.