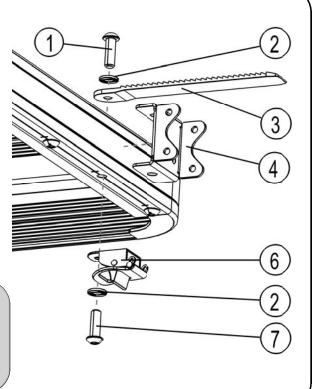

#### You will need:

- 13mm Flat and Socket Wrench
- 5mm Hex Key

| Item # | Quantity | Description            |
|--------|----------|------------------------|
| 1      | 2        | M8x25 BUTTON HEAD BOLT |
| 2      | 4        | M8 FLAT WASHER         |
| 3      | 2        | LADDER STRAP           |
| 4      | 4        | M8 NYLOC NUT           |
| 5      | 2        | SPADE BRACKET          |
| 6      | 2        | RATCHET BUCKLE         |
| 7      | 2        | M8x30 BUTTON HEAD BOLT |

## FIT SPADE BRACKETS - SLIMLINE II RACK

( $oldsymbol{A}$ ) Decide where on your rack you would like to mount your spade.

On the chosen side, slide two M8 Nyloc Nuts (Item 4) into the T-slot channel. One M8 Nyloc Nut will be used for each Base Bracket. The spacing of the Nyloc Nuts will depend on the length of your Spade and where the position of the hole in the bottom of the Side Profile is located.

( **B** ) Place one of the Spade Brackets (Item 4) over the outside of the side profile of your rack. Line up the hole in the bottom of the bracket with the hole found between two slats on the bottom lip of the side profile. Secure the Ratchet Buckle (Item 6) and Spade Bracket to the rack using a M8 x30 Button Head Bolt, M8 Flat Washer and M8 Nyloc Nut (Items 2, 4, 7).

Lineup one of the M8 Nyloc Nuts inserted in Step 2A with the hole in the top of the Spade Bracket and fasten the Ladder Strap (Item 3, Rib side facing up) to the rack using a M8 x25 Button Head Bolt and Mb Flat Washer (items 1& 2).