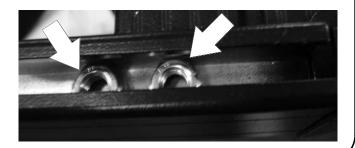

## FIT SPADE BRACKETS - SLIMLINE II RACK

( $oldsymbol{A}$ ) Decide where on your rack you would like to mount your spade.

On the chosen side, slide two M8 Nyloc Nuts (Item 4) into the T-slot channel. One M8 Nyloc Nut will be used for each Base Bracket. The spacing of the Nyloc Nuts will depend on the length of your Spade and where the position of the hole in the bottom of the Side Profile is located.

( **B** ) Place one of the Spade Brackets (Item 4) over the outside of the side profile of your rack. Line up the hole in the bottom of the bracket with the hole found between two slats on the bottom lip of the side profile. Secure the Ratchet Buckle (Item 6) and Spade Bracket to the rack using a M8 x30 Button Head Bolt, M8 Flat Washer and M8 Nyloc Nut (Items 2, 4, 7).