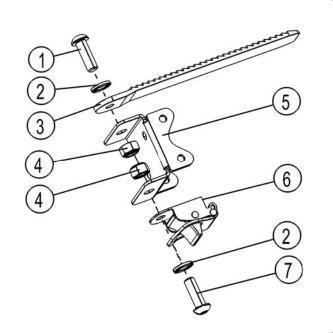

## FIT SPADE BRACKETS - SLIMLINE RACK

Decide where on the rack you would like to mount your Spade. Place one of the Spade Brackets (Item 5) over the side profile of the rack spacing it between two slats. Using a marking pen, mark two diagonal holes on the Spade bracket.

Remove the Spade bracket. Using a drill machine and a 6 mm drill bit, drill two holes on your markings.

(B) Insert a M8 x 25 Button Head Bolt and M8 Flat Washer (Items 1 &2) through the Ladder Strap (Item 3) and fasten it to the Spade Bracket using a M8 Nyloc Nut (Item 4) as shown.

Fasten the Ratchet Buckle (Item 6) to the Spade Bracket in the same manner as the Ladder Strap, only this time using the M8 x30 Button Head Bolt (Item 7). Repeat this step for the second bracket.

Using the Spacer Bracket (Item 10), place it in front of the Spade Bracket assembly as shown.

Line up the holes in both brackets. The Ladder Strap must go to the top of the rack. Insert two M6 x 40 Hex Bolts and M6 Flat Washers (Items 9 &11) through both brackets and secure them to the rack using the M6 Flat Washers and M6 Nyloc Nuts (Items 8 &9) as shown.