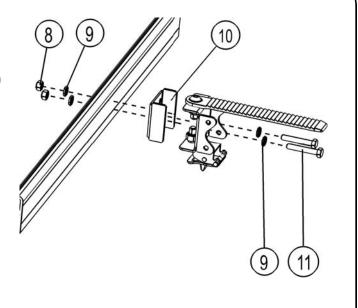

### **ADDITIONAL COMPONENTS & TOOLS - SLIMLINE RACK**

Here is what you are looking at:

#### You will need:

- 10mm Flat and Socket Wrench
- **Drill machine**
- 6.5mm Drill Bit
- White Marking Pen

| Item # | Quantity | Description      |
|--------|----------|------------------|
| 8      | 4        | M6 NYLOC NUT     |
| 9      | 8        | M6 FLAT WASHER   |
| 10     | 2        | SPADE BRACKET    |
| 11     | 4        | M6 X 40 HEX BOLT |

## FIT SPADE BRACKETS - SLIMLINE RACK

Decide where on the rack you would like to mount your Spade. Place one of the Spade Brackets (Item 5) over the side profile of the rack spacing it between two slats. Using a marking pen, mark two diagonal holes on the Spade bracket.

Remove the Spade bracket. Using a drill machine and a 6 mm drill bit, drill two holes on your markings.

(B) Insert a M8 x 25 Button Head Bolt and M8 Flat Washer (Items 1 &2) through the Ladder Strap (Item 3) and fasten it to the Spade Bracket using a M8 Nyloc Nut (Item 4) as shown.

Fasten the Ratchet Buckle (Item 6) to the Spade Bracket in the same manner as the Ladder Strap, only this time using the M8 x30 Button Head Bolt (Item 7). Repeat this step for the second bracket.

Using the Spacer Bracket (Item 10), place it in front of the Spade Bracket assembly as shown.

Line up the holes in both brackets. The Ladder Strap must go to the top of the rack. Insert two M6 x 40 Hex Bolts and M6 Flat Washers (Items 9 &11) through both brackets and secure them to the rack using the M6 Flat Washers and M6 Nyloc Nuts (Items 8 &9) as shown.