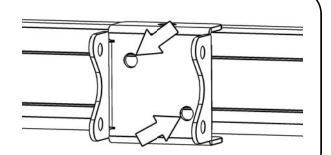

## FIT SPADE BRACKETS - SLIMLINE RACK

Decide where on the rack you would like to mount your Spade. Place one of the Spade Brackets (Item 5) over the side profile of the rack spacing it between two slats. Using a marking pen, mark two diagonal holes on the Spade bracket.

Remove the Spade bracket. Using a drill machine and a 6 mm drill bit, drill two holes on your markings.

(B) Insert a M8 x 25 Button Head Bolt and M8 Flat Washer (Items 1 &2) through the Ladder Strap (Item 3) and fasten it to the Spade Bracket using a M8 Nyloc Nut (Item 4) as shown.