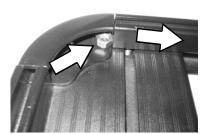

## FIT SPADE BRACKETS - SLIMLINE RACK

Decide where on the rack you would like to mount your Spade. Place one of the Spade Brackets (Item 5) over the side profile of the rack spacing it between two slats. Using a marking pen, mark two diagonal holes on the Spade bracket.

Remove the Spade bracket. Using a drill machine and a 6 mm drill bit, drill two holes on your markings.

(B) Insert a M8 x 25 Button Head Bolt and M8 Flat Washer (Items 1 &2) through the Ladder Strap (Item 3) and fasten it to the Spade Bracket using a M8 Nyloc Nut (Item 4) as shown.