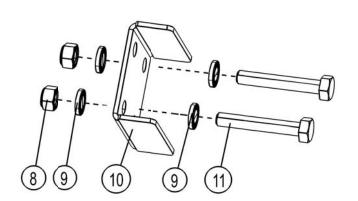

#### You will need:

- 10mm Flat and Socket Wrench
- **Drill machine**
- 6.5mm Drill Bit
- White Marking Pen

| Item # | Quantity | Description      |
|--------|----------|------------------|
| 8      | 4        | M6 NYLOC NUT     |
| 9      | 8        | M6 FLAT WASHER   |
| 10     | 2        | SPADE BRACKET    |
| 11     | 4        | M6 X 40 HEX BOLT |

Fasten the Ratchet Buckle (Item 6) to the Spade Bracket in the same manner as the Ladder Strap, only this time using the M8 x30 Button Head Bolt (Item 7). Repeat this step for the second bracket.

Using the Spacer Bracket (Item 10), place it in front of the Spade Bracket assembly as shown.

Line up the holes in both brackets. The Ladder Strap must go to the top of the rack. Insert two M6 x 40 Hex Bolts and M6 Flat Washers (Items 9 &11) through both brackets and secure them to the rack using the M6 Flat Washers and M6 Nyloc Nuts (Items 8 &9) as shown.