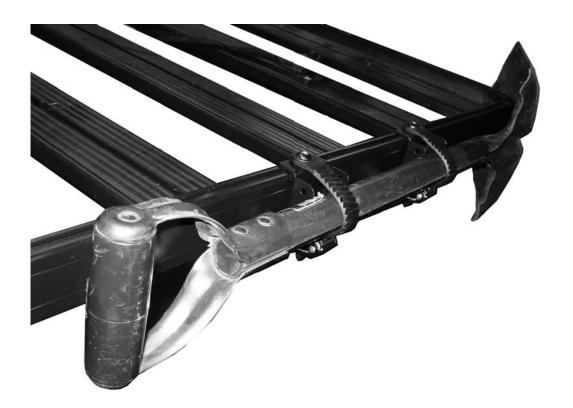

## FIT SPADE BRACKETS - SLIMLINE II RACK

( $oldsymbol{A}$ ) Decide where on your rack you would like to mount your spade.

On the chosen side, slide two M8 Nyloc Nuts (Item 4) into the T-slot channel. One M8 Nyloc Nut will be used for each Base Bracket. The spacing of the Nyloc Nuts will depend on the length of your Spade and where the position of the hole in the bottom of the Side Profile is located.

( **B** ) Place one of the Spade Brackets (Item 4) over the outside of the side profile of your rack. Line up the hole in the bottom of the bracket with the hole found between two slats on the bottom lip of the side profile. Secure the Ratchet Buckle (Item 6) and Spade Bracket to the rack using a M8 x30 Button Head Bolt, M8 Flat Washer and M8 Nyloc Nut (Items 2, 4, 7).

Lineup one of the M8 Nyloc Nuts inserted in Step 2A with the hole in the top of the Spade Bracket and fasten the Ladder Strap (Item 3, Rib side facing up) to the rack using a M8 x25 Button Head Bolt and Mb Flat Washer (items 1& 2).

- (C) Secure your spade in position, using the Ladder Strap and Ratchet Buckle. The operation of the Ratchet Buckle works by sliding the Ladder Strap through the front of the Ratchet Buckle. Pull it through, use the silver part of the buckle to ratchet the strap tight. To release the Ladder Strap, press the black button towards yourself and pull the Ladder Strap out.
- ( **D** ) Congratulations, you have completed your installation. Take a step back and admire your work. Good Job!