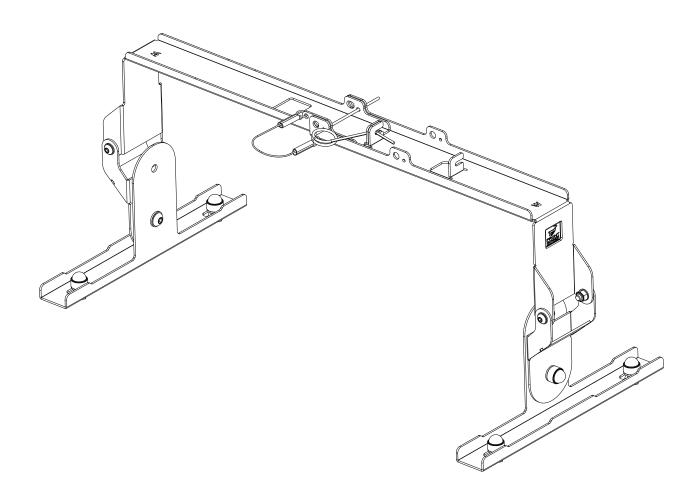

# **GET ORGANIZED**

1

| ( | IN THE BOX |      |                             |
|---|------------|------|-----------------------------|
| ſ | 1          | 2 X  | Rack Mount Bracket          |
| l | 2          | 1 X  | Bracket 1                   |
| l | 3          | 1 X  | Bracket 2                   |
| l | 4          | 6 X  | M8 Nut Cap                  |
| l | 5          | 6 X  | M8 Nyloc Nuts               |
| l | 6          | 12 X | M8 x 16 x 1.6SS Flat Washer |
| l | 7          | 2 X  | M8 x 20 Button Head         |
| l | 8          | 4 X  | M8 x 16 Hex Bolt            |
|   | 9          | 2 X  | T-Slot Rubber 500mm Long    |
| 1 |            |      |                             |