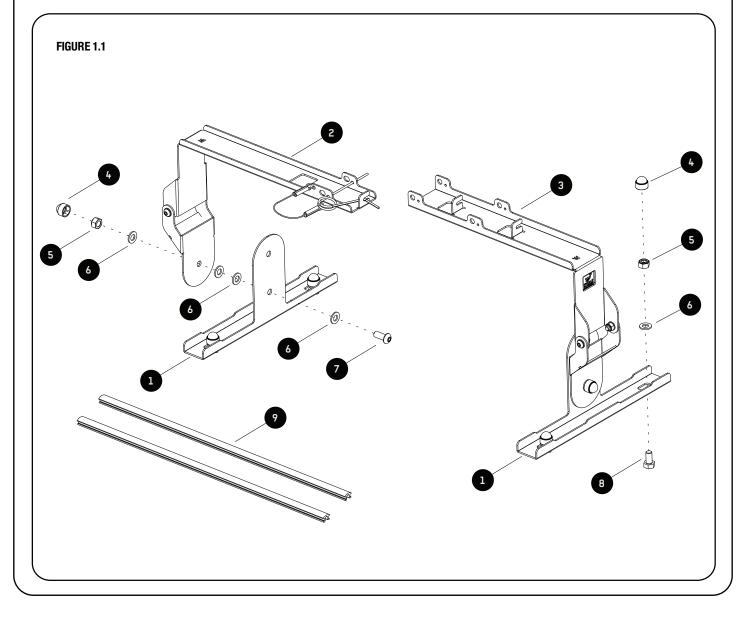

# **GET ORGANIZED**

1

| ( | IN THE BOX |      |                             |
|---|------------|------|-----------------------------|
| ſ | 1          | 2 X  | Rack Mount Bracket          |
| l | 2          | 1 X  | Bracket 1                   |
| l | 3          | 1 X  | Bracket 2                   |
| l | 4          | 6 X  | M8 Nut Cap                  |
| l | 5          | 6 X  | M8 Nyloc Nuts               |
| l | 6          | 12 X | M8 x 16 x 1.6SS Flat Washer |
| l | 7          | 2 X  | M8 x 20 Button Head         |
| l | 8          | 4 X  | M8 x 16 Hex Bolt            |
|   | 9          | 2 X  | T-Slot Rubber 500mm Long    |
| 1 |            |      |                             |