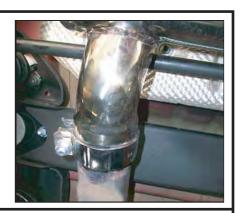

Step 3. Install the new exhaust by first attaching the muffler to the rubber idolator hangers.

Step 4. Slide the exhaust clamp over the the pipe entending out of the rear of the muffler. Next slide the pipe over the factory exhaust pipe. Start the vehicle and inspect for leaks.