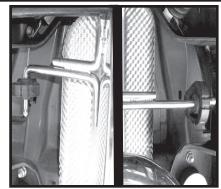

Step 1. Loosen the clamp that holds the muffler to the front exhaust pipe.

This clamp is located just behind the muffler near the rear axle.

Step 2. Remove the muffler from the (2) rubber isolator mounts. A spray lubricant may be need.

Step 3. Install the new exhaust by first attaching the muffler to the rubber idolator hangers.

Step 4. Slide the exhaust clamp over the the pipe entending out of the rear of the muffler. Next slide the pipe over the factory exhaust pipe. Start the vehicle and inspect for leaks.