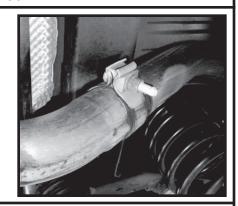

Step 1. Loosen the clamp that holds the muffler to the front exhaust pipe.

This clamp is located just behind the muffler near the rear axle.

Step 2. Remove the muffler from the (2) rubber isolator mounts. A spray lubricant may be need.