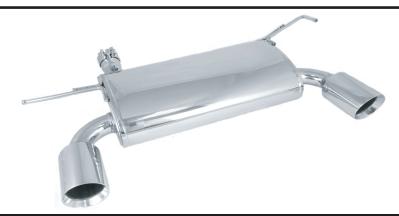

## CAT BACK EXHAUST KIT, STAINLESS STEEL





## IMPORTANT! PLEASE READ ALL INSTRUCTIONS COMPLETELY BEFORE YOU BEGIN.

CAUTION! Exhaust system must be cooled down before installation may begin.

Protective eyewear must be used.

Due to rust and corrosion a thread penetrant will need to be applied to all bolts.

Step 1. Loosen the clamp that holds the muffler to the front exhaust pipe.

This clamp is located just behind the muffler near the rear axle.



Step 2. Remove the muffler from the (2) rubber isolator mounts. A spray lubricant may be need.



Step 3. Install the new exhaust by first attaching the muffler to the rubber idolator hangers.





Step 4. Slide the exhaust clamp over the the pipe entending out of the rear of the muffler. Next slide the pipe over the factory exhaust pipe. Start the vehicle and inspect for leaks.