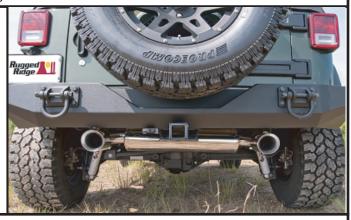

## CAT BACK EXHAUST KIT, STAINLESS STEEL





## IMPORTANT! PLEASE READ ALL INSTRUCTIONS COMPLETELY BEFORE YOU BEGIN.

CAUTION! Exhaust system must be cooled down before installation may begin.

Protective eyewear must be used.

Due to rust and corrosion a thread penetrant will need to be applied to all bolts.

Step 1. Loosen the clamp that holds the muffler to the front exhaust pipe.

This clamp is located just behind the muffler near the rear axle.



Step 2. Remove the muffler from the (2) rubber isolator mounts. A spray lubricant may be need.



Step 3. Install the new exhaust by first attaching the muffler to the rubber idolator hangers.





Step 4. Slide the exhaust clamp over the the pipe entending out of the rear of the muffler. Next slide the pipe over the factory exhaust pipe. Start the vehicle and inspect for leaks.



F