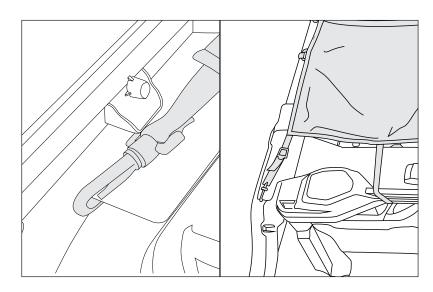

- 4. Attach Sun Shade hook and loop section to the attached Loop Strip.
- 5. In an alternating pattern secure Sun Shade by looping straps around sport bar. DO NOT fully tighten at this time.

6. Attach Eclipse Sun Shade's Hooks to slot in support bar. Once all straps are secure, repeat pattern and pull tight.

NOTICE On side locations, make sure straps only wrap around sport bar and not door surrounds.