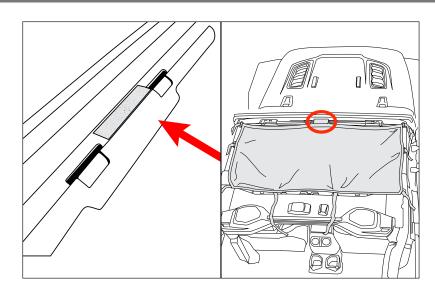

## **Eclise Sun Shade for Wrangler JL 2-Door**

- 1. Lower OE soft top. Refer to owner's manual.
- 2. Loosely position Sun Shade on top of sport bar with hook and loop section forward. Attaching material of hook and loop section should face downward.
- 3. Clean center of windshield frame thoroughly with alcohol. Peel and stick Loop Strip to windshield frame avoiding contact with interior plastic panel.