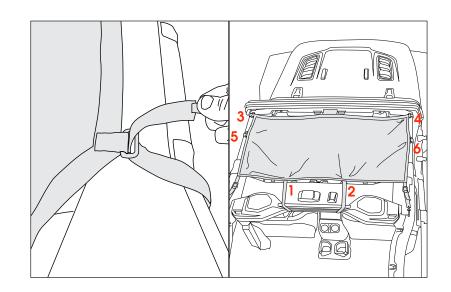

## **Eclise Sun Shade for Wrangler JL 2-Door**

- 1. Lower OE soft top. Refer to owner's manual.
- 2. Loosely position Sun Shade on top of sport bar with hook and loop section forward. Attaching material of hook and loop section should face downward.
- 3. Clean center of windshield frame thoroughly with alcohol. Peel and stick Loop Strip to windshield frame avoiding contact with interior plastic panel.

- 4. Attach Sun Shade hook and loop section to the attached Loop Strip.
- 5. In an alternating pattern secure Sun Shade by looping straps around sport bar. DO NOT fully tighten at this time.

6. Attach Eclipse Sun Shade's Hooks to slot in support bar. Once all straps are secure, repeat pattern and pull tight.