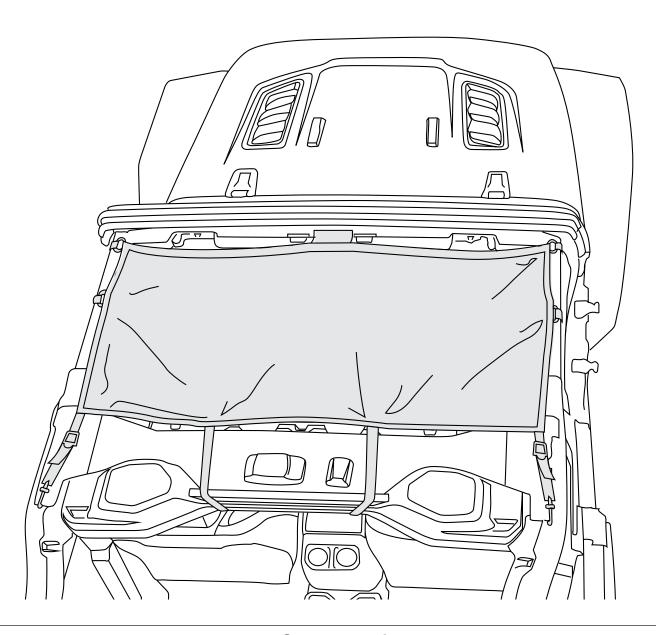

## **Eclise Sun Shade for Wrangler JL 2-Door**

## Components

1. Sun Shade

2. Mesh Storage Bag

(1) 3. Loop Strip

(1)

Note: This Eclipse Sun Shade has been designed to work with 2 door soft top JL Wranglers. Design allows shade to remain in place with soft top closed. Eclipse Sun Shade has been supplied with a mesh storage bag. Bag and Shade can be softed in either center console or glove box.