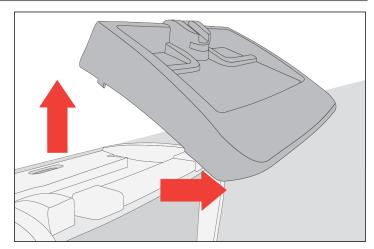

## Required Tools:

1. Phillips head screwdriver

- 1. Remove factory dash cover above center console.
- 2. Unscrew remote compass module from factory dash.
- 3. Use screws to reattach remote compass module to Multi-Mount Dash Storage.

4. Install Multi-Mount Dash Storage by snapping front lip into dash, then pressing back tabs into place.