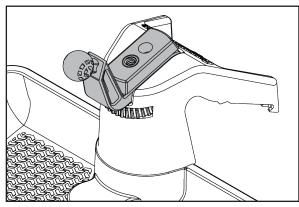

### Four Modes for Multi Mount Dash Storage:

**No Accessory** 

**Tripod Screw Only** 

**Universal Ball Only** 

**Unviersal Ball and Tripod Screw**