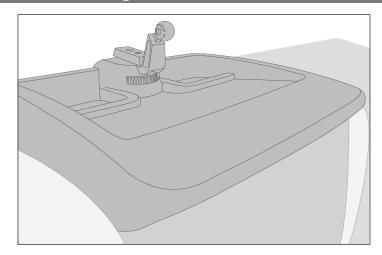

Part 13551.12

460 HORIZON DR. SUITE 400 | SUWANEE, GA 30024 | PHONE: 770-614-6101 | FAX: 770-614-6069 | info@omix-ada.com

## 07-10 JK Multi Mount Dash Storage

### Components:

- 1. Multi Mount Base (1)
- 2. Universal Ball Mount (1)
- 3. Cap Piece (1)

## Required Tools:

1. Phillips head screwdriver



- 1. Remove factory dash cover above center console.
- 2. Unscrew remote compass module from factory dash.
- 3. Use screws to reattach remote compass module to Multi-Mount Dash Storage.



4. Install Multi-Mount Dash Storage by snapping front lip into dash, then pressing back tabs into place.



#### **OMIX-ADA® TECHNICAL SUPPORT**

PHONE: M-F 8am - 5pm EST 1-800-449-6649 | EMAIL: techsupport@omix-ada.com

FOR WARRANTY INFORMATION VISIT: www.Omix-Ada.com







Part 13551.12

460 HORIZON DR. SUITE 400 | SUWANEE, GA 30024 | PHONE: 770-614-6101 | FAX: 770-614-6069 | info@omix-ada.com

# 07-10 JK Multi-Mount Dash Storage

### Four Modes for Multi Mount Dash Storage:



**No Accessory** 



**Tripod Screw Only** 



**Universal Ball Only** 



**Unviersal Ball and Tripod Screw**