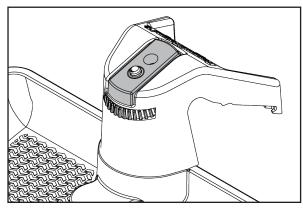

### Components:

- 1. Multi Mount Base (1)
- 2. Universal Ball Mount (1)
- 3. Cap Piece (1)

## Required Tools:

1. Phillips head screwdriver

- 1. Remove factory dash cover above center console.
- 2. Unscrew remote compass module from factory dash.
- 3. Use screws to reattach remote compass module to Multi-Mount Dash Storage.