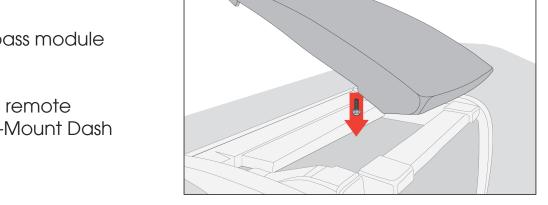

## Required Tools:

1. Phillips head screwdriver

- 1. Remove factory dash cover above center console.
- 2. Unscrew remote compass module from factory dash.
- 3. Use screws to reattach remote compass module to Multi-Mount Dash Storage.

4. Install Multi-Mount Dash Storage by snapping front lip into dash, then pressing back tabs into place.