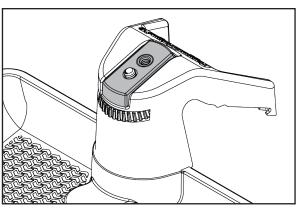

### Components:

- 1. Multi Mount Base (1)
- 2. Universal Ball Mount (1)
- 3. Cap Piece (1)

## Required Tools:

1. Phillips head screwdriver

- 1. Remove factory dash cover above center console.
- 2. Unscrew remote compass module from factory dash.
- 3. Use screws to reattach remote compass module to Multi-Mount Dash Storage.

4. Install Multi-Mount Dash Storage by snapping front lip into dash, then pressing back tabs into place.