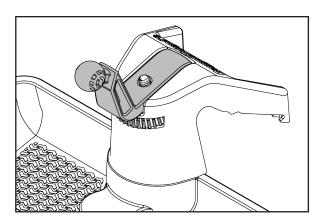

### Four Modes for Multi Mount Dash Storage:

**No Accessory** 

**Tripod Screw Only** 

**Universal Ball Only** 

**Unviersal Ball and Tripod Screw**