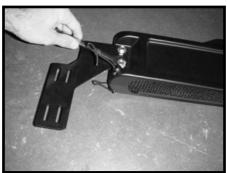

1. Locate the mounting holes at the ends of the Storage Console. Position Mounting Bracket above the mounting holes with the slots facing forward. Attach the Mounting Bracket to the Storage Console using the supplied M8 hardware.