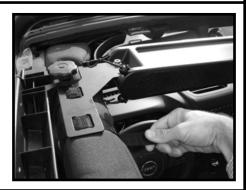

2. Place the Storage Console inside the vehicle such that the mounting brackets rest on the roll bar. The Storage Console should sit just above the visors. Insert Long Velcro Straps through the slots in each Mounting Bracket and strap them tightly around the roll bar on both sides of the vehicle.