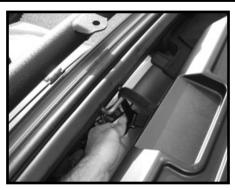

3. Insert the Short Velcro Strap through the slot in the rear of the Storage Console and attach to the footman loop of the windshield.

For assistance, please contact Omix-ADA Technical Support department (770) 614-6101 techsupport@omix-ada.com