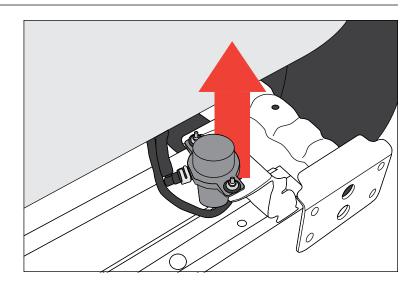

Proceed to Step 6 if installing on 2012 to 2017 Wrangler.

Skip to Step 9 if installing on 2007 to 2011 Wrangler.

6. Unbolt factory vacuum pump and set aside.

Skip to Step 12 if installing on 2007 to 2011 Wrangler.

11. Using factory hardware, reattach vacuum pump to backmost mounting point and secure front tab with ziptie.

12. Remove fog lights from factory bumper and install on Spartan Front Bumper using supplied M4 hardware.