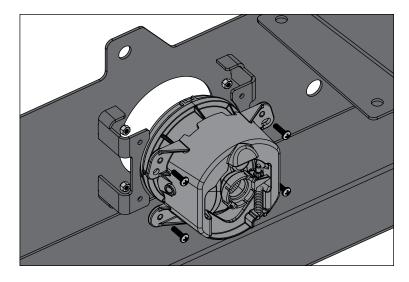

Skip to Step 12 if installing on 2007 to 2011 Wrangler.

11. Using factory hardware, reattach vacuum pump to backmost mounting point and secure front tab with ziptie.

12. Remove fog lights from factory bumper and install on Spartan Front Bumper using supplied M4 hardware.