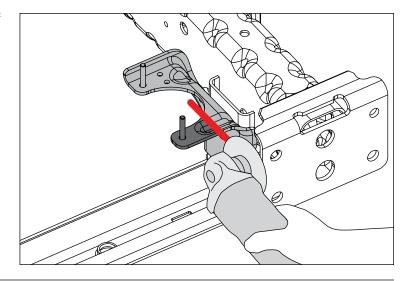

Skip to Step 12 if installing on 2007 to 2011 Wrangler.

11. Using factory hardware, reattach vacuum pump to backmost mounting point and secure front tab with ziptie.

12. Remove fog lights from factory bumper and install on Spartan Front Bumper using supplied M4 hardware.