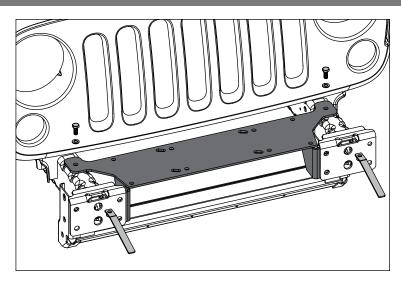

#### Spartan Front Bumper, Standard Ends w/out Overrider

10. Loosely install Winch Plate with supplied M10 hardware by inserting M10 Nut Plates in opening of frame horns.

Proceed to Step 11 if installing on 2012 to 2017 Wrangler.

#### Spartan Front Bumper, Standard Ends w/out Overrider

13. Plug mounting holes for optional Spartan Overrider (#11548.04) with supplied M8 Bolts, Flat Washers, and Nuts.

14. Loosely install Spartan Front Bumper and D-Shackle Tabs using supplied M12 hardware. M12 Nut Plates are designed for mounting behind Winch Plate.