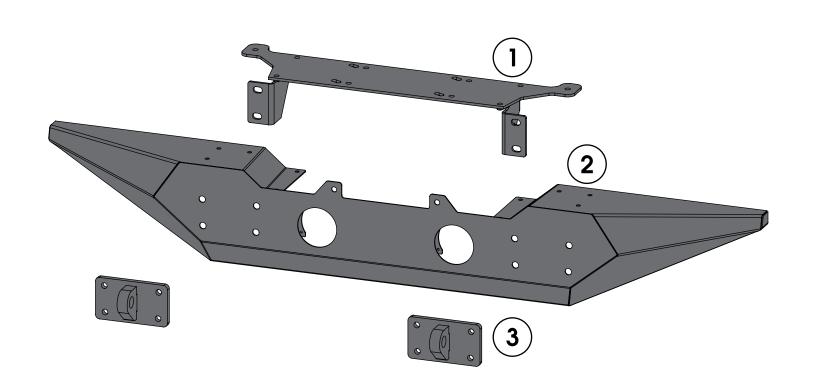

#### Components

1. Winch Plate

2. Spartan Front Bumper

(1) 3. D-Shackle Tab

(1)

Shackle Tab (2)