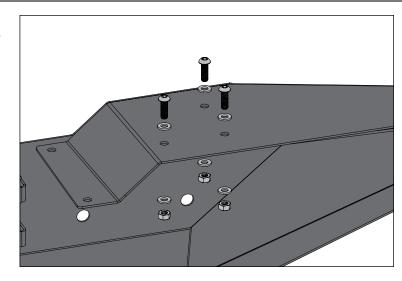

#### Spartan Front Bumper, Standard Ends w/out Overrider

10. Loosely install Winch Plate with supplied M10 hardware by inserting M10 Nut Plates in opening of frame horns.

Proceed to Step 11 if installing on 2012 to 2017 Wrangler.