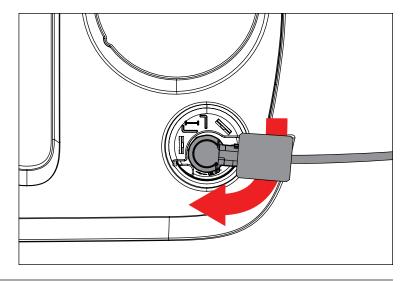

### Spartan Front Bumper, Standard Ends w/out Overrider

1. Disconnect factory turn signal from behind grille. Rotate bulb assembly down and towards center of vehicle. Pull bulb assembly out of turn signal housing.