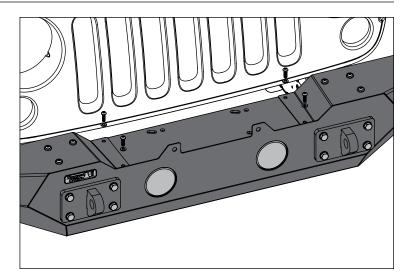

#### Spartan Front Bumper, Standard Ends w/out Overrider

13. Plug mounting holes for optional Spartan Overrider (#11548.04) with supplied M8 Bolts, Flat Washers, and Nuts.

14. Loosely install Spartan Front Bumper and D-Shackle Tabs using supplied M12 hardware. M12 Nut Plates are designed for mounting behind Winch Plate.