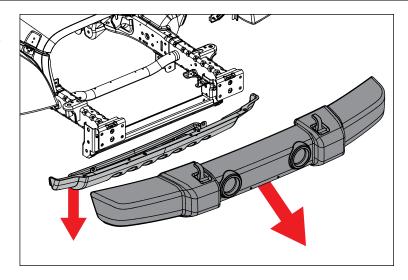

### Spartan Front Bumper, Standard Ends w/out Overrider

4. Remove factory under tray by releasing plastic fasteners along frame. Disconnect factory fog lights and remove front bumper.

5. Remove factory closeout panel by releasing plastic fasteners along frame rails.

#### Spartan Front Bumper, Standard Ends w/out Overrider

13. Plug mounting holes for optional Spartan Overrider (#11548.04) with supplied M8 Bolts, Flat Washers, and Nuts.

14. Loosely install Spartan Front Bumper and D-Shackle Tabs using supplied M12 hardware. M12 Nut Plates are designed for mounting behind Winch Plate.