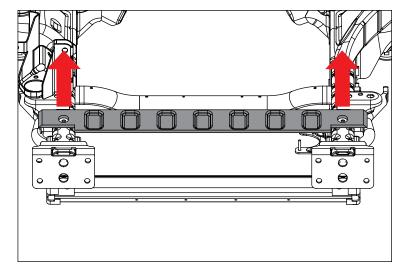

#### Spartan Front Bumper, Standard Ends w/out Overrider

10. Loosely install Winch Plate with supplied M10 hardware by inserting M10 Nut Plates in opening of frame horns.

Proceed to Step 11 if installing on 2012 to 2017 Wrangler.