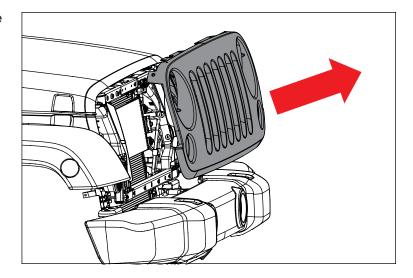

2. Raise hood and remove (6) plastic pop rivets. First pull up on center pin to disengage rivets, then pull entire pop rivet up and out of grille.

3. Pull bottom of grille away from vehicle to disengage metal clips on bottom rear of grille.