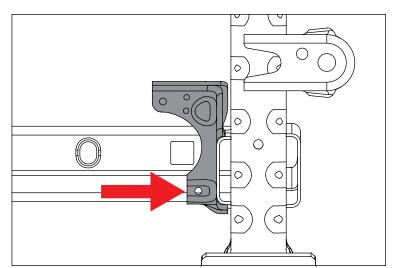

15. Fasten Spartan Front Bumper to Winch Plate using supplied M8 hardware. Tighten all fasteners and reconnect fog lights.

If desired, apply Badge Logo above right D-Shackle Tab.