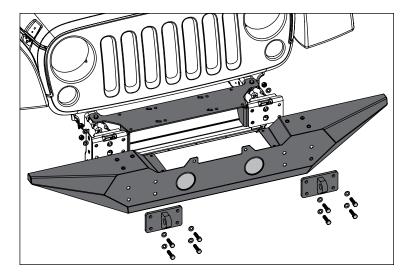

#### Spartan Front Bumper, Standard Ends w/out Overrider

13. Plug mounting holes for optional Spartan Overrider (#11548.04) with supplied M8 Bolts, Flat Washers, and Nuts.

14. Loosely install Spartan Front Bumper and D-Shackle Tabs using supplied M12 hardware. M12 Nut Plates are designed for mounting behind Winch Plate.

15. Fasten Spartan Front Bumper to Winch Plate using supplied M8 hardware. Tighten all fasteners and reconnect fog lights.

If desired, apply Badge Logo above right D-Shackle Tab.