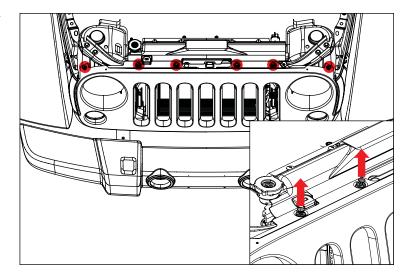

#### Spartan Front Bumper, Standard Ends w/out Overrider

10. Loosely install Winch Plate with supplied M10 hardware by inserting M10 Nut Plates in opening of frame horns.

Proceed to Step 11 if installing on 2012 to 2017 Wrangler.