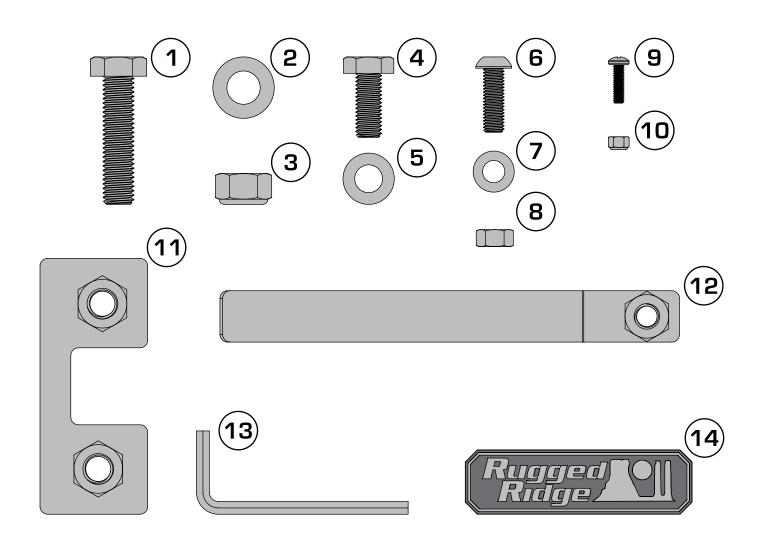

#### Components

| 2. M12 Flat Washer |  |
|--------------------|--|
| 3. M12 Lock Nut    |  |
| 4. M10 Bolt        |  |
| 5. M10 Flat Washer |  |
| 6. M8 Bolt         |  |
| 7. M8 Flat Washer  |  |

1. M12 Bolt

| (12)         |
|--------------|
| (4)          |
| (2)          |
| (2)          |
| (10)<br>(16) |
| (10)         |
|              |

| (8) | 8. M8 Nut       |
|-----|-----------------|
| 12) | 9. M4 Screw     |
| (4) | 10. M4 Lock Nut |

| ٠, |                    |
|----|--------------------|
| 2) | 11. M12 Nut Plate  |
| 2) | 12. M10 Nut Plate  |
| 0) | 13. 5mm Hex Wrench |