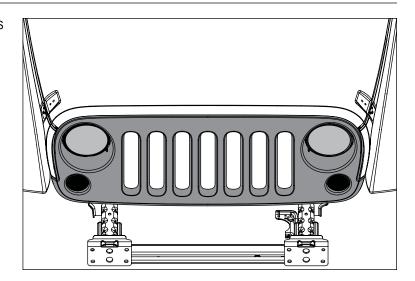

#### Spartan Front Bumper, Standard Ends w/out Overrider

10. Loosely install Winch Plate with supplied M10 hardware by inserting M10 Nut Plates in opening of frame horns.

Proceed to Step 11 if installing on 2012 to 2017 Wrangler.

#### Spartan Front Bumper, Standard Ends w/out Overrider

13. Plug mounting holes for optional Spartan Overrider (#11548.04) with supplied M8 Bolts, Flat Washers, and Nuts.

14. Loosely install Spartan Front Bumper and D-Shackle Tabs using supplied M12 hardware. M12 Nut Plates are designed for mounting behind Winch Plate.