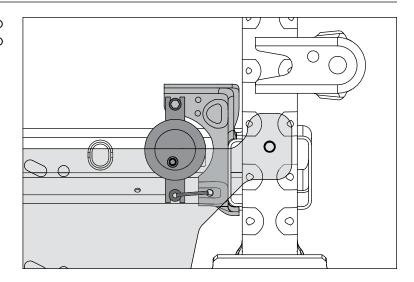

Proceed to Step 6 if installing on 2012 to 2017 Wrangler.

Skip to Step 9 if installing on 2007 to 2011 Wrangler.

6. Unbolt factory vacuum pump and set aside.

### Spartan Front Bumper, Standard Ends w/out Overrider

7. Using cutoff wheel, cut 2" off frontmost tab of vacuum pump mounting bracket.

8. Drill a 5/16" hole through cut vacuum pump mounting bracket 1/2" from cut edge.

Deburr all sharp edges and coat exposed metal to prevent rust.

9. Reinstall grille on vehicle and insert bulb assemblies in turn signal housings.