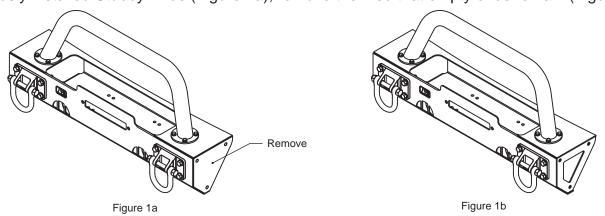

## Contents:

- 1. Left Extended End (1)
- 2. Right Extended End (1)

1. Extended Ends are easier to install with the Center Section of Modular HD Bumper off of the vehicle, but can be installed with the Center Section already installed. If Extended Ends are replacing previously installed Stubby Ends (Figure 1a), remove them so that empty ends remain (Figure 1b).