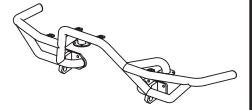

## Contents:

- 1. Left Extended End (1)
- 2. Right Extended End (1)

1. Extended Ends are easier to install with the Center Section of Modular HD Bumper off of the vehicle, but can be installed with the Center Section already installed. If Extended Ends are replacing previously installed Stubby Ends (Figure 1a), remove them so that empty ends remain (Figure 1b).