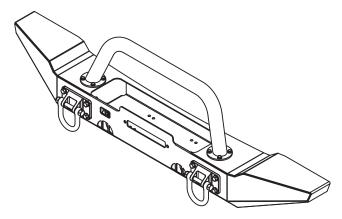

## 3. Once all 6 nuts have been started, tighten them. Installation is now complete!

Congratulations on the purchase and installation of a quality Rugged Ridge product! Ask your retailer about the following additional accessories to the JK Modular HD Bumper: