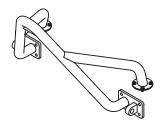

2. Position Extensions to the ends of the Center Section, aligning the studs in the Extensions with the holes in the sides of the Center Section (Figure 2a). Insert the studs in the Extended End into the holes in the Center Section and secure them with the nuts that came with the Center Section.