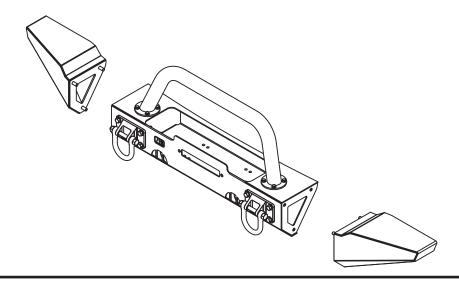

2. Position Extensions to the ends of the Center Section, aligning the studs in the Extensions with the holes in the sides of the Center Section (Figure 2a). Insert the studs in the Extended End into the holes in the Center Section and secure them with the nuts that came with the Center Section.