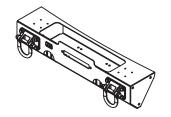

## Contents:

- 1. Left Extended End (1)
- 2. Right Extended End (1)

1. Extended Ends are easier to install with the Center Section of Modular HD Bumper off of the vehicle, but can be installed with the Center Section already installed. If Extended Ends are replacing previously installed Stubby Ends (Figure 1a), remove them so that empty ends remain (Figure 1b).

2. Position Extensions to the ends of the Center Section, aligning the studs in the Extensions with the holes in the sides of the Center Section (Figure 2a). Insert the studs in the Extended End into the holes in the Center Section and secure them with the nuts that came with the Center Section.